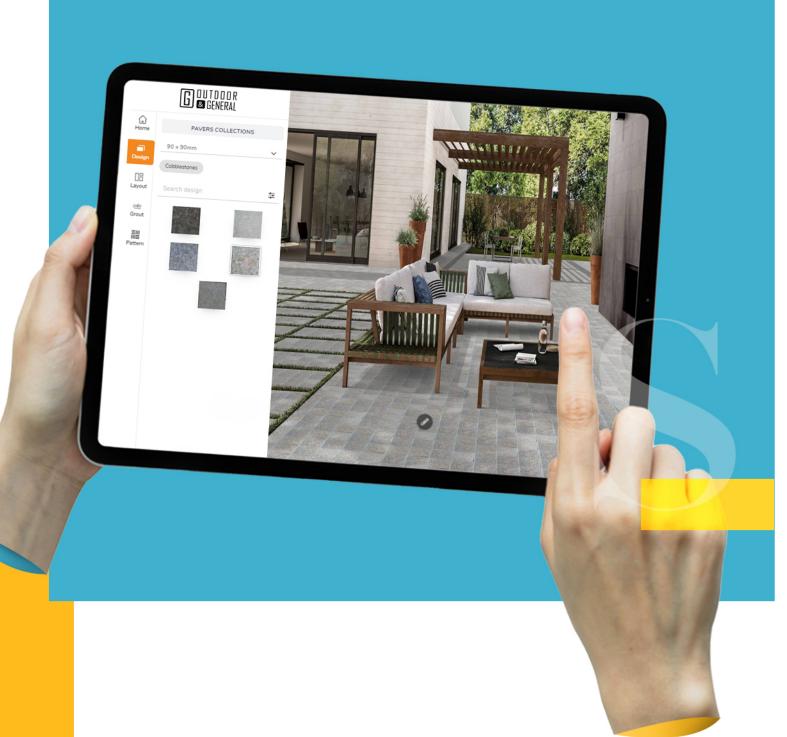

#### Click Room Feature A Tilesview Terrific

Tilesview's unique click room feature allows the users to upload pictures of their own room to be visualized with the numerous tile designs. A perfect visualization pops out an exact expected image of the room, imagined.

An efficient visualization tool shots down all the challenging points to the nature of the product.

A single tile can be used for an end number of options available, on varied surfaces. To provide a perfect hand towards the best selection of expected views of the room, tilesview sets in.

Tilesview's advanced AI technology and use of Amazon Web Services allows users to select their choice of floor and wall surface including features such as varied layout modes, tile calculator, instant e-catalogue, and much more. These capabilities of many more factors led Outdoor and General, one of the most outstanding outdoor tile suppliers in Australia, to choose tilesview.