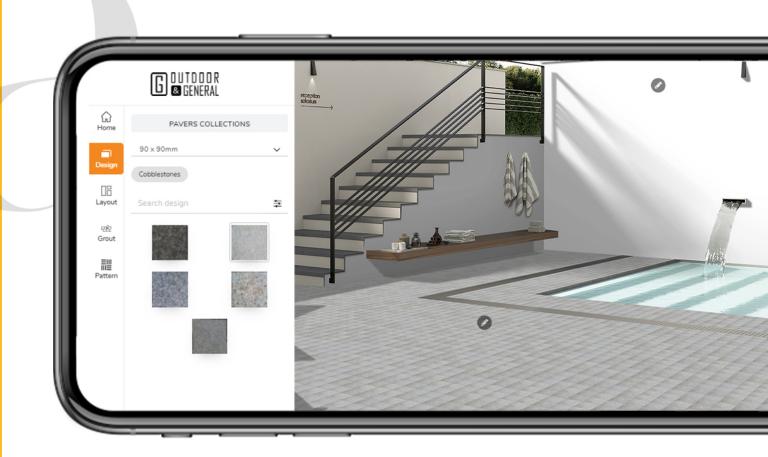

#### Click Room Feature A Tilesview Terrific

Tilesview's unique click room feature allows the users to upload pictures of their own room to be visualized with the numerous tile designs. A perfect visualization pops out an exact expected image of the room, imagined.

An efficient visualization tool shots down all the challenging points to the nature of the product.

A single tile can be used for an end number of options available, on varied surfaces. To provide a perfect hand towards the best selection of expected views of the room, tilesview sets in.

Tilesview's advanced AI technology and use of Amazon Web Services allows users to select their choice of floor and wall surface including features such as varied layout modes, tile calculator, instant e-catalogue, and much more. These capabilities of many more factors led Outdoor and General, one of the most outstanding outdoor tile suppliers in Australia, to choose tilesview.